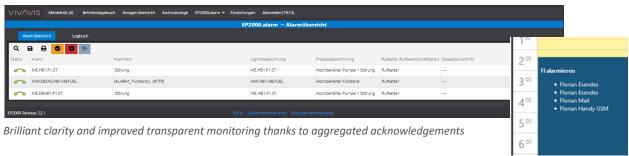

## Features

- Comfortable alarm editor
- Definable call trees with escalation levels
- Definable on-call schedules
- Configured alarm messages are read via telephone using premium text-to-speech technology – expensive announcement files are thus no longer required